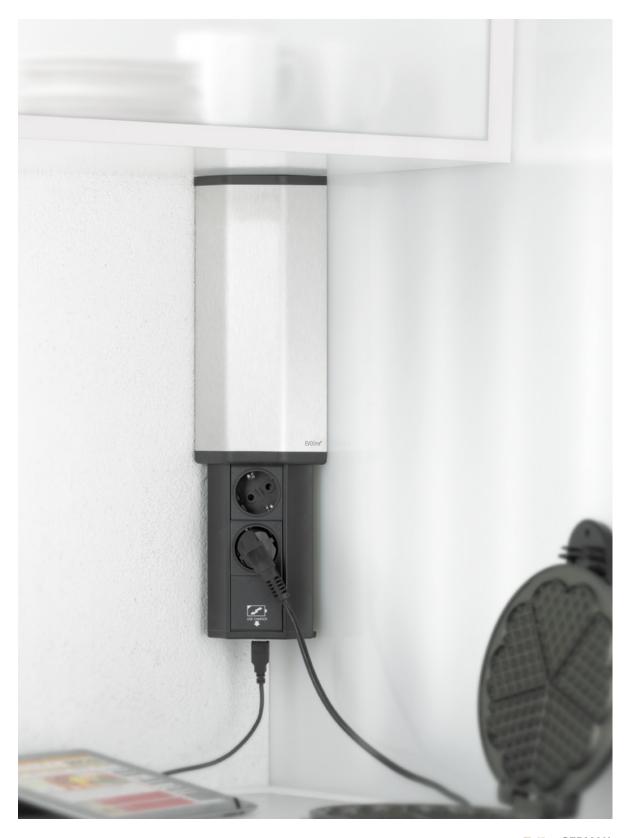

## **EVOline**<sup>®</sup> V-Port

In kitchens, you often find unused space underneath a wall cabinet, in corners and next to tall cupboards. This is where the EVOline V-Port can be installed.

In its closed position, the V-Port is concealed behind a discreet and elegant aluminium cover in stainless steel optics. A gentle touch releases a multiple socket rail. As option available with USB charger.