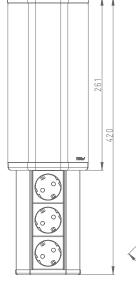

| Housing      | Aluminium                        |
|--------------|----------------------------------|
| Cover        | Aluminium                        |
| Installation | Angle - Mounted<br>Flush-Mounted |
| Retractable  | yes                              |