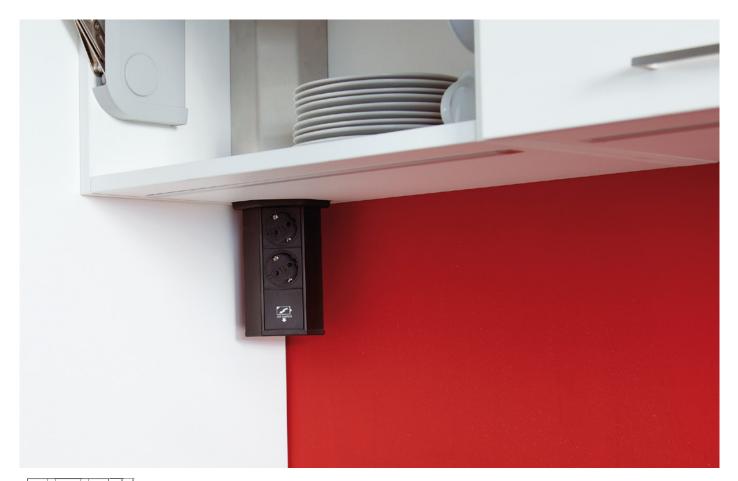

## **EVOline**<sup>®</sup> V-Port

In kitchens, you often find unused space underneath a wall cabinet, in corners and next to tall cupboards. This is where the EVOline V-Port can be installed.

In its closed position, the V-Port is concealed behind a discreet and elegant aluminium cover in stainless steel optics. A gentle touch releases a multiple socket rail. As option available with USB charger.