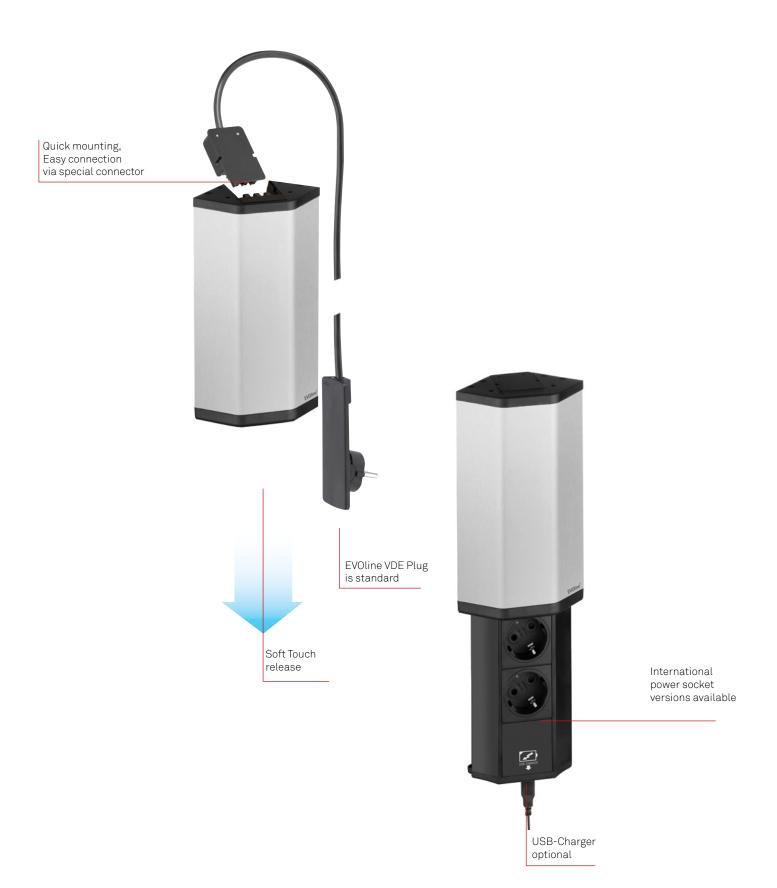

## **EVOline**<sup>®</sup> V-Port

In kitchens, you often find unused space underneath a wall cabinet, in corners and next to tall cupboards. This is where the EVOline V-Port can be installed.

In its closed position, the V-Port is concealed behind a discreet and elegant aluminium cover in stainless steel optics. A gentle touch releases a multiple socket rail. As option available with USB charger.